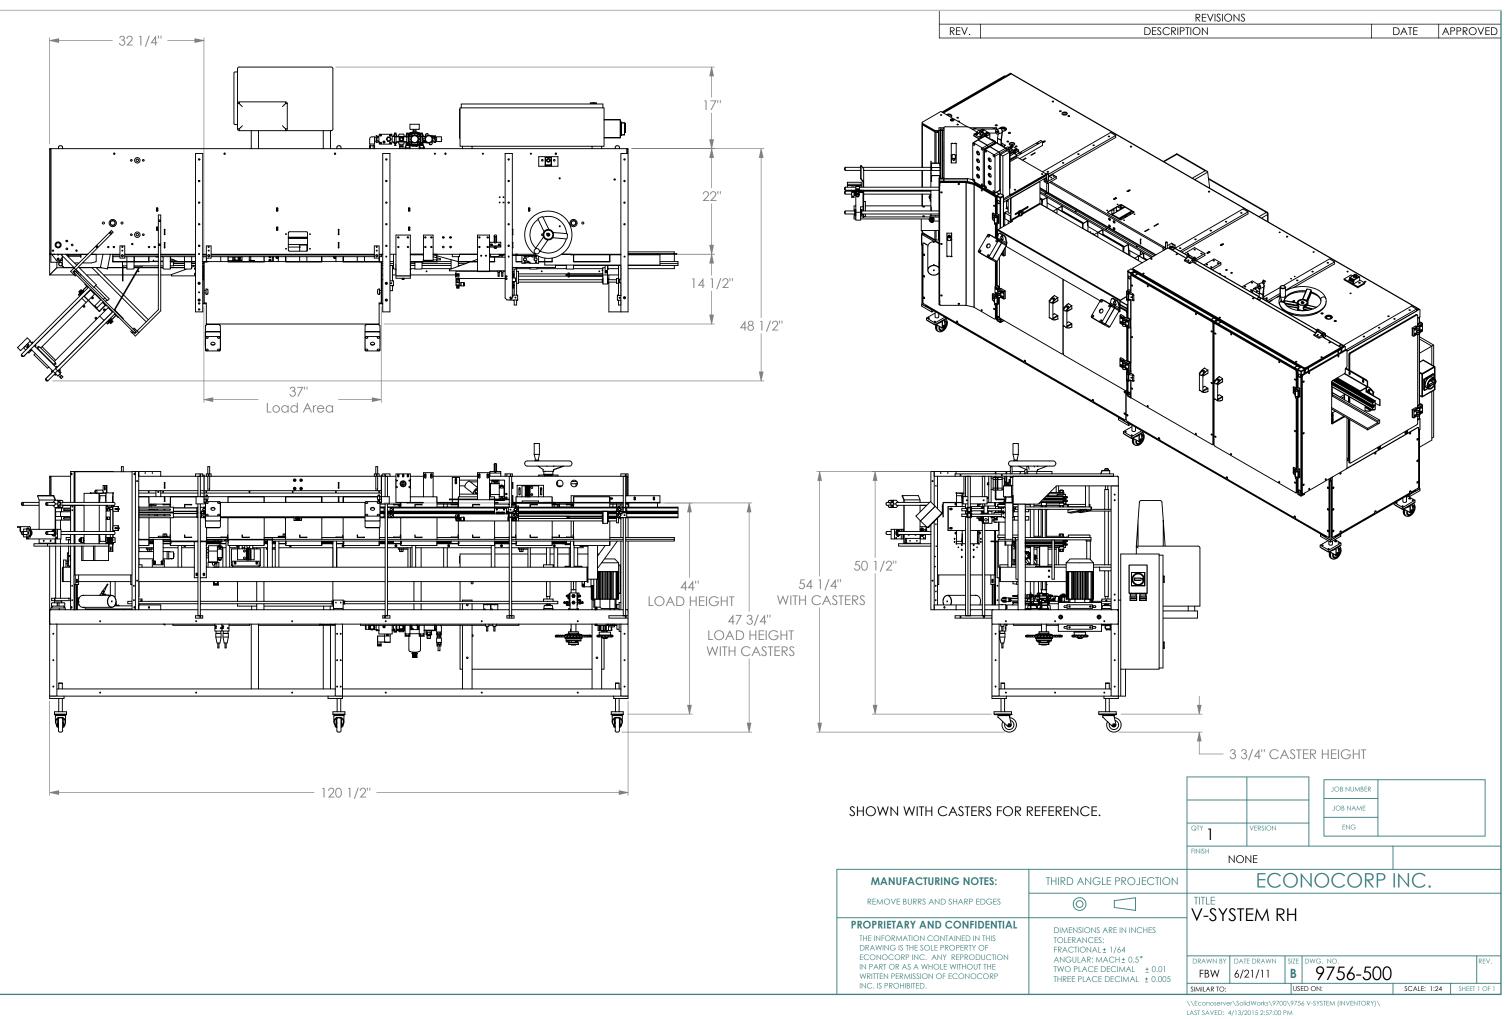

| MANUFACTURING NOTES:                                                                                                                                                                                                                   | THIRD ANGLE PROJ                                                                                                            |
|----------------------------------------------------------------------------------------------------------------------------------------------------------------------------------------------------------------------------------------|-----------------------------------------------------------------------------------------------------------------------------|
| REMOVE BURRS AND SHARP EDGES                                                                                                                                                                                                           | 0                                                                                                                           |
| PROPRIETARY AND CONFIDENTIAL<br>THE INFORMATION CONTAINED IN THIS<br>DRAWING IS THE SOLE PROPERTY OF<br>ECONOCORP INC. ANY REPRODUCTION<br>IN PART OR AS A WHOLE WITHOUT THE<br>WRITTEN PERMISSION OF ECONOCORP<br>INC. IS PROHIBITED. | DIMENSIONS ARE IN INC<br>TOLERANCES:<br>FRACTIONAL± 1/64<br>ANGULAR: MACH± 0.5°<br>TWO PLACE DECIMAL<br>THREE PLACE DECIMAL |
|                                                                                                                                                                                                                                        |                                                                                                                             |