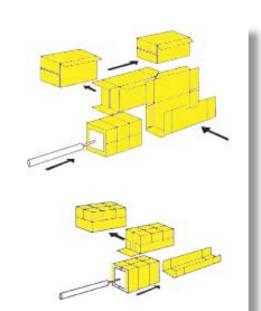

### **Method of Operation:**

- 1. Forms blank (corrugated or paperboard) into a "U" shape and transports it to product load station.
- 2. Product loaded manually or by optional automatic product loading/collating device.
- 3. Loaded package moves through series of closure/end flap gluing stations. Gluing is done by a hot melt extruding system.
- 4. For full wrap-around style, right angle transfer device accommodates side joint (flap) gluing. Carton/case is discharged as a completed package.

### **SPARTAN Wrap-Around Systems:**

1. Partially formed blank is erected and transported to single product load station.

3. The package is then wrapped around the product and the end flaps are closed/sealed.

2. Product is loaded by optional automatic device (as shown) or manually.

4. The side joint (flap) is glued just prior to right angle discharge of completed package.