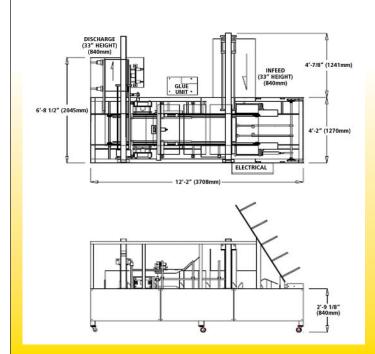

# SPARTAN WRAP-AROUND ENGINEERING DETAILS

Size Range: (Carton/Case Size)

Min 8" x 5" x 4-1/2" (203 x 127 x 115mm) Max. 24" x 15" x 14" (610 x 380 x 355mm)

**Speed:** Up to 1200 cartons per hour depending

on case size and other factors.

**Electrical**: 220 volts 50/60 Hz, Single Phase.

Air: 80 psi (5.5 bar). Volume consumption

6.2 CFM, 33 SCFM (175 liters/min).

**Shipping:** Normally less than 3500 lbs. (1590kg)

Machines available to handle carton sizes outside of range listed above quoted on request. Note: All dimensions are approximate. Subject to change.

72 Pacella Park Drive, Randolph, MA 02368

Telephone: +1 (781) 986-7500 Fax: +1 (781) 986-1553