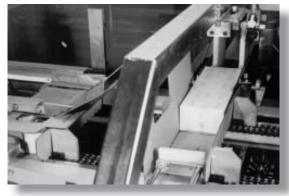

### **Method of Operation:**

- 1. Forms blank (corrugated or paperboard) into a "U" shape and transports it to product load station.
- 2. Product loaded manually or by optional automatic product loading/collating device.
- 3. Loaded package moves through series of closure/end flap gluing stations. Gluing is done by a hot melt extruding system.
- 4. For full wrap-around style, right angle transfer device accommodates side joint (flap) gluing. Carton/case is discharged as a completed package.

### **SPARTAN Wrap-Around Systems:**

1. Partially formed blank is erected and transported to single product load station.

3. The package is then wrapped around the product and the end flaps are closed/sealed.

2. Product is loaded by optional automatic device (as shown) or manually.

4. The side joint (flap) is glued just prior to right angle discharge of completed package.