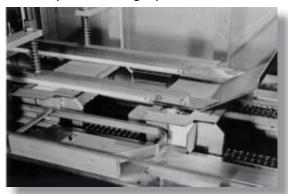

### **Method of Operation:**

- 1. Forms blank (corrugated or paperboard) into a "U" shape and transports it to product load station.
- 2. Product loaded manually or by optional automatic product loading/collating device.
- 3. Loaded package moves through series of closure/end flap gluing stations. Gluing is done by a hot melt extruding system.
- 4. For full wrap-around style, right angle transfer device accommodates side joint (flap) gluing. Carton/case is discharged as a completed package.

### **SPARTAN Wrap-Around Systems:**

1. Partially formed blank is erected and transported to single product load station.

3. The package is then wrapped around the product and the end flaps are closed/sealed.