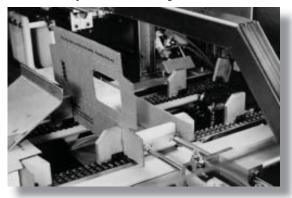

### **Method of Operation:**

- 1. Forms blank (corrugated or paperboard) into a "U" shape and transports it to product load station.
- 2. Product loaded manually or by optional automatic product loading/collating device.
- 3. Loaded package moves through series of closure/end flap gluing stations. Gluing is done by a hot melt extruding system.
- 4. For full wrap-around style, right angle transfer device accommodates side joint (flap) gluing. Carton/case is discharged as a completed package.

2. Product is loaded by optional automatic device (as shown) or manually.

4. The side joint (flap) is glued just prior to right angle discharge of completed package.