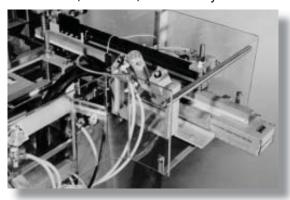

### **Method of Operation:**

- 1. Forms blank (corrugated or paperboard) into a "U" shape and transports it to product load station.
- 2. Product loaded manually or by optional automatic product loading/collating device.
- 3. Loaded package moves through series of closure/end flap gluing stations. Gluing is done by a hot melt extruding system.
- 4. For full wrap-around style, right angle transfer device accommodates side joint (flap) gluing. Carton/case is discharged as a completed package.

### **SPARTAN Wrap-Around Systems:**

1. Partially formed blank is erected and transported to single product load station.

3. The package is then wrapped around the product and the end flaps are closed/sealed.

2. Product is loaded by optional automatic device (as shown) or manually.

4. The side joint (flap) is glued just prior to right angle discharge of completed package.