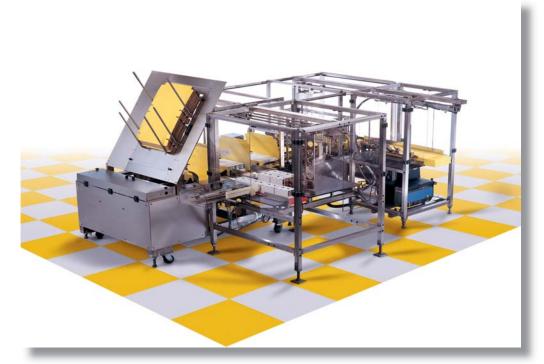

# **SPARTAN WRAP-AROUND**

## **Compact Wrap-Around Systems For Cartons, Cases and Trays**

#### Machine features include:

- Heavy duty construction
- Caster mounting
- Single load station (optional automatic loading/collating)
- Hot melt closure

#### Accommodates:

- Full wrap-around style blanks
- Open top wrap-around style trays
- Paperboard or corrugated

### **Method of Operation:**

- 1. Forms blank (corrugated or paperboard) into a "U" shape and transports it to product load station.
- 2. Product loaded manually or by optional automatic product loading/collating device.
- 3. Loaded package moves through series of closure/end flap gluing stations. Gluing is done by a hot melt extruding system.
- 4. For full wrap-around style, right angle transfer device accommodates side joint (flap) gluing. Carton/case is discharged as a completed package.