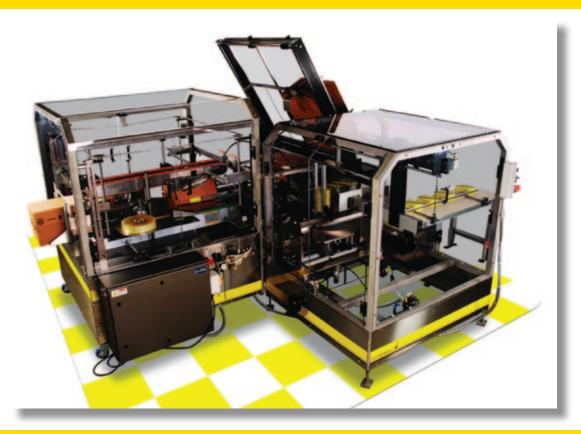

# **ECONOCASER**

## Simple, Compact, Horizontal Casepacker

The ECONOCASER is a horizontal casepacker of rugged construction that handles corrugated or folding board materials in a variety of case styles. Simple, economical design and operation are features of this machine.

### **Method of Operation:**

Master shipping cases are automatically pulled from the supply magazine and erected onto a single load station. Product may then be manually or automatically (optional) loaded. Following loading, the machine cycle is initiated and the loaded case is transported to the closure section for either glue or tape closure.

### Machine features include:

- Heavy duty construction
- Caster mounting
- Single load station (optional auto loading)
- Pressure sensitive tape or hot melt closure