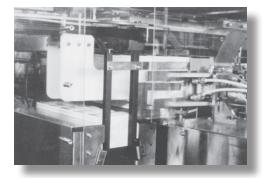

### **Method of Operation:**

Master shipping cases are automatically pulled from the supply magazine and erected onto a single load station. Product may then be manually or automatically (optional) loaded. Following loading, the machine cycle is initiated and the loaded case is transported to the closure section for either glue or tape closure.

### **ECONOCASER:**

1. Case is automatically erected

Back dust flaps are closed prior to product loading.

Single product load station.
 Optional product collating/loading feature available.

4. Pressure sensitive tape closure.