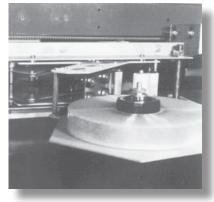

### **Method of Operation:**

Master shipping cases are automatically pulled from the supply magazine and erected onto a single load station. Product may then be manually or automatically (optional) loaded. Following loading, the machine cycle is initiated and the loaded case is transported to the closure section for either glue or tape closure.

### **ECONOCASER:**

1. Case is automatically erected

Back dust flaps are closed prior to product loading.

Single product load station.
 Optional product collating/loading feature available.

4. Pressure sensitive tape closure.