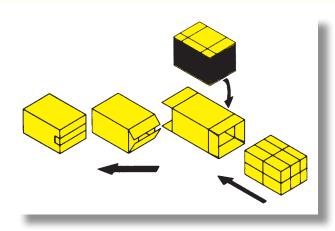

### **ECONOCASER:**

1. Case is automatically erected

Back dust flaps are closed prior to product loading.

Single product load station.
 Optional product collating/loading feature available.

4. Pressure sensitive tape closure.

5. Hot melt glue closure.