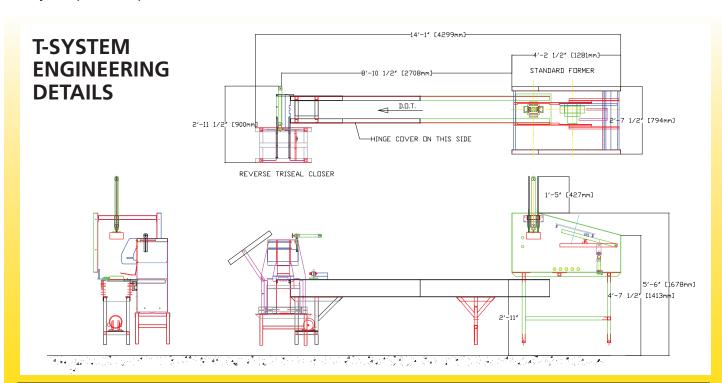

## **Method of Operation**

The T-System is comprised of a Tray Former (ECONOLOCK or ECONOFORM), a flighted conveyor, and an **ECONOSEAL** Reverse Triseal.

The ECONOLOCK or ECONOFORM forms a die-cut blank into a tray with hinged cover, which is deposited onto the conveyor. The variable speed, continuous motion, flighted conveyor holds the cartons securely as they are carried through the product load area. In the standard ECONOSEAL T-SYSTEM, the product load area is six feet (1830mm) long, however, this dimension can be reduced or expanded in custom installations.

### **Intermittent Motion Conveyor Option**

Upon request this option is available to facilitate product loading.

Size Range: (Carton Size)

Min 4" x 3" x 1"

(102 x 76 x 25mm) Max. 9" x 7" x 3" (229 x 178 x 76mm)