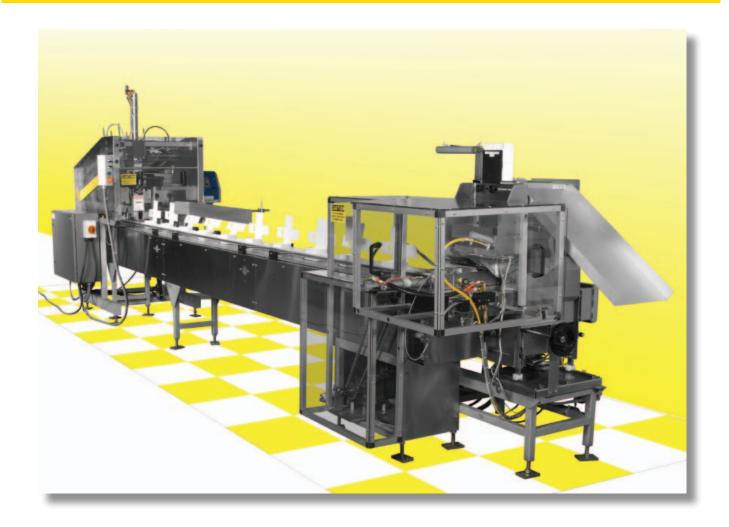

# **T-SYSTEM**

A completely automatic system for forming, conveying, closing and sealing top loaded cartons.

## **Method of Operation**

The T-System is comprised of a Tray Former (ECONOLOCK or ECONOFORM), a flighted conveyor, and an **ECONOSEAL** Reverse Triseal.

The ECONOLOCK or ECONOFORM forms a die-cut blank into a tray with hinged cover, which is deposited onto the conveyor. The variable speed, continuous motion, flighted conveyor holds the cartons securely as they are carried through the product load area. In the standard ECONOSEAL T-SYSTEM, the product load area is six feet (1830mm) long, however, this dimension can be reduced or expanded in custom installations.

The covers of the cartons are closed automatically and sealed in the ECONOSEAL Reverse Triseal. The automatic delivery chute removes the completed package from the machine.