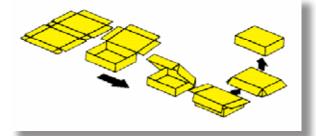

## **Method of Operation**

The T-System is comprised of a Tray Former (ECONOLOCK or ECONOFORM), a flighted conveyor, and an **ECONOSEAL** Reverse Triseal.

The ECONOLOCK or ECONOFORM forms a die-cut blank into a tray with hinged cover, which is deposited onto the conveyor. The variable speed, continuous motion, flighted conveyor holds the cartons securely as they are carried through the product load area. In the standard ECONOSEAL T-SYSTEM, the product load area is six feet (1830mm) long, however, this dimension can be reduced or expanded in custom installations.

The covers of the cartons are closed automatically and sealed in the ECONOSEAL Reverse Triseal. The automatic delivery chute removes the completed package from the machine.