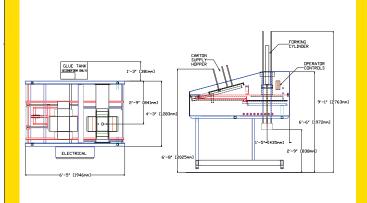

# **ENGINEERING DETAILS**

Machines available to handle carton sizes outside of range listed above quoted on request. Note: All dimensions are approximate. Subject to change.

### STANDARD SIZE RANGE ECONOFORM AND ECONOLOCK—CARTON FORMERS

| Size Range:<br>Max Blank Size: | (Carton/Case Size)<br>Min. 4" x 3" x 1"<br>(102 x 76 x 25mm)<br>Max. 9" x 7" x 3"<br>(229 x 178 x 76mm)<br>15" x 23" (381 x 584mm) |
|--------------------------------|------------------------------------------------------------------------------------------------------------------------------------|
| Speed:                         | Up to 1800 cartons per hour depending on case size and other factors.                                                              |
| Electrical:                    | 220 volts 50/60 Hz, Single Phase.                                                                                                  |
| Air:                           | 80 psi (5.5 bar). Volume consumption 4.4 CFM, 23.6 SCFM (125 liters/min).                                                          |
| Shipping:                      | Normally less than 400 lbs. (180kg)                                                                                                |

# EXTENDED SIZE RANGE ECONOFORM AND ECONOLOCK—CARTON FORMERS

| Size Range:<br>Max Blank Size: | (Carton/Case Size)<br>Min. 8" x 6" x 1"<br>(203 x 152 x 25mm)<br>Max: 15" x 12" x 5"<br>381 x 304 x 127mm)<br>25" x 39" (635 x 990mm) |
|--------------------------------|---------------------------------------------------------------------------------------------------------------------------------------|
| Speed:                         | Up to 1200 cartons per hour depending on case size and other factors.                                                                 |
| Electrical:                    | 220 volts 50/60 Hz, Single Phase.                                                                                                     |
| Air:                           | 80 psi (5.5 bar). Volume consumption 5.5 CFM, 29.5 SCFM (156 liters/min).                                                             |
| Shipping:                      | Normally less than 1200 lbs. (540kg)                                                                                                  |