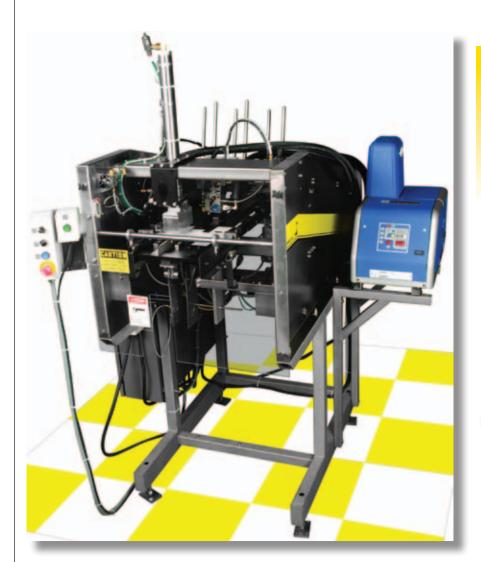

# DSEAL ECON **ECONOFORM and ECONOLOCK**

# **Automatic, Tray Formers**

**ECONOFORM** Tray Formers: Forms corner glue (hot melt) trays.

**ECONOLOCK** Tray Formers: Forms corner lock or simplex style locking trays.

#### The ECONOFORM and ECONOLOCK units are:

- PLC controlled. •
- Simple in design and operation. Can accommodate trays with or without hinge covers.
- Paperboard and corrugated.
- Productive (up to 1800 trays per hour, standard size range and up to1200 trays per hour extended size range).