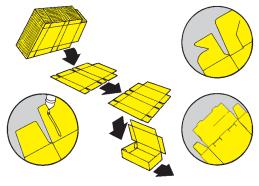

Flat Blank is automatically pulled from a supply magazine with vacuum cups and transported to the forming area.

Mandril plunges blank through tooling cavity and the result is a completed corner glue, cornerlock, or simplex tray.