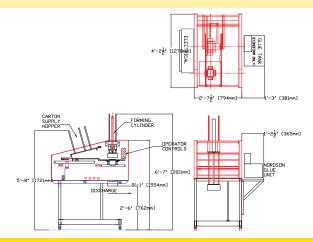

Flat Blank is automatically pulled from a supply magazine with vacuum cups and transported to the forming area.

Mandril plunges blank through tooling cavity and the result is a completed corner glue, cornerlock, or simplex tray.

# **ENGINEERING DETAILS**

Machines available to handle carton sizes outside of range listed above quoted on request. Note: All dimensions are approximate. Subject to change.

### STANDARD SIZE RANGE ECONOFORM AND ECONOLOCK—CARTON FORMERS

| Size Range:<br>Max Blank Size: | (Carton/Case Size)<br>Min. 4" x 3" x 1"<br>(102 x 76 x 25mm)<br>Max. 9" x 7" x 3"<br>(229 x 178 x 76mm)<br>15" x 23" (381 x 584mm) |
|--------------------------------|------------------------------------------------------------------------------------------------------------------------------------|
| Speed:                         | Up to 1800 cartons per hour depending on case size and other factors.                                                              |
| Electrical:                    | 220 volts 50/60 Hz, Single Phase.                                                                                                  |
| Air:                           | 80 psi (5.5 bar). Volume consumption 4.4 CFM, 23.6 SCFM (125 liters/min).                                                          |
| Shipping:                      | Normally less than 400 lbs. (180kg)                                                                                                |

# EXTENDED SIZE RANGE ECONOFORM AND ECONOLOCK—CARTON FORMERS

| Size Range:<br>Max Blank Size: | (Carton/Case Size)<br>Min. 8" x 6" x 1"<br>(203 x 152 x 25mm)<br>Max: 15" x 12" x 5"<br>381 x 304 x 127mm)<br>25" x 39" (635 x 990mm) |
|--------------------------------|---------------------------------------------------------------------------------------------------------------------------------------|
| Speed:                         | Up to 1200 cartons per hour depending on case size and other factors.                                                                 |
| Electrical:                    | 220 volts 50/60 Hz, Single Phase.                                                                                                     |
| Air:                           | 80 psi (5.5 bar). Volume consumption 5.5 CFM, 29.5 SCFM (156 liters/min).                                                             |
| Shipping:                      | Normally less than 1200 lbs. (540kg)                                                                                                  |