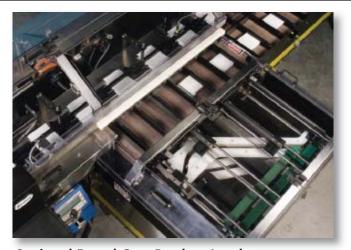

## **PEGASUS CARTONER**

## **Continuous Motion Cartoner**

## **Features**

- Compact Design
- Variable Speed
- Up to 7,200 CPH (depending on carton size and other factors)
- Glue or Tuck Style Closure
- Broad Carton Size Range
- Simple Carton Size Change
- Optional Automatic Loading
- Stainless Steel Construction