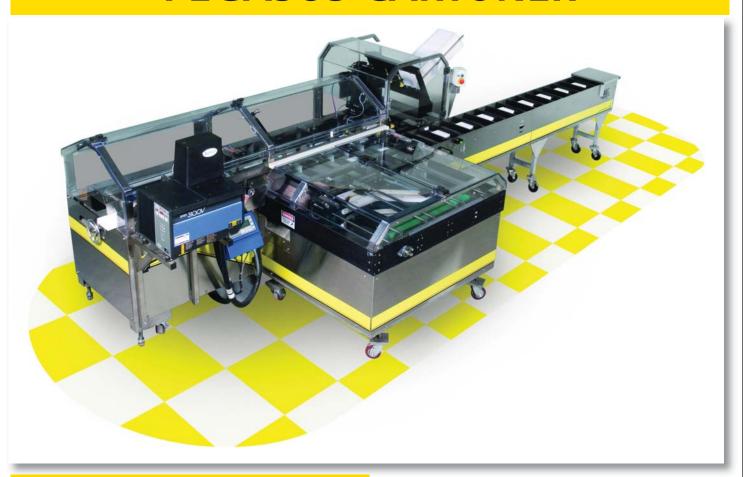

## **PEGASUS CARTONER**

## **Continuous Motion Cartoner**

## **Features**

- Compact Design
- Variable Speed
- Up to 7,200 CPH (depending on carton size and other factors)
- Glue or Tuck Style Closure
- Broad Carton Size Range
- Simple Carton Size Change
- Optional Automatic Loading
- Stainless Steel Construction