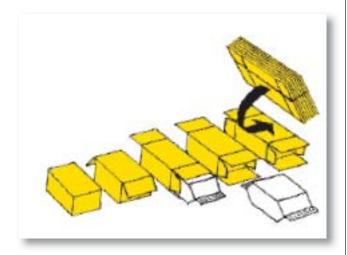

## **PEGASUS CARTONER**



## **Continuous Motion Cartoner**

## **Features**

- Compact Design
- Variable Speed
- Up to 7,200 CPH (depending on carton size and other factors)
- Glue or Tuck Style Closure
- Broad Carton Size Range
- Simple Carton Size Change
- Optional Automatic Loading
- Stainless Steel Construction





2 Head Rotary Carton Erector



**Optional Barrel Cam Product Loader** 



## **Pegasus Cartoner - ENGINEERING DETAILS**

(Carton Size) Size Range:

Min 2 x 1 x 4"

(51 x 25 x 102mm) Max 8 x 3 x 12"

(203 x 76 x 305mm)

Speed: Up to 7200 cartons

per hour depending on carton size, style, and

other factors.

Electrical: 220 volts, 50/60 Hz, Single Phase

Air: 80 psi (5,5 bar)

Volume consumption approximately .5 CFM 3 SCFM (12 Liters/min)

**Shipping:** 2400 lbs (1100 kg)

(not including options)

All dimensions are approximate and subject to change.

Machines can be quoted to handle cartons outside of range listed above upon request.





Telephone: +1 (781) 986-7500 Fax: +1 (781) 986-1553

www.econocorp.com e-mail: info@econocorp.com