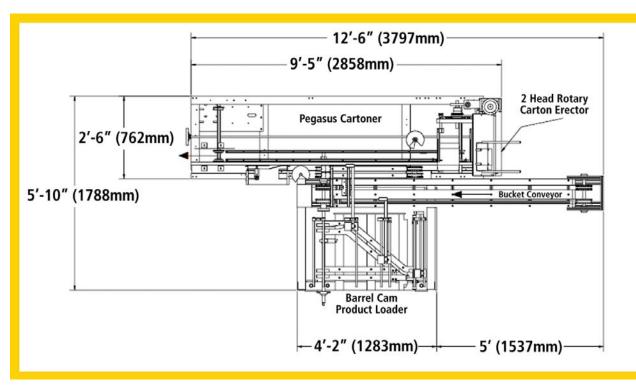

2 Head Rotary Carton Erector

**Optional Barrel Cam Product Loader** 

## **Pegasus Cartoner - ENGINEERING DETAILS**

(Carton Size) Size Range:

Min 2 x 1 x 4"

(51 x 25 x 102mm) Max 8 x 3 x 12"

(203 x 76 x 305mm)

Speed: Up to 7200 cartons

per hour depending on carton size, style, and

other factors.

Electrical: 220 volts, 50/60 Hz, Single Phase

Air: 80 psi (5,5 bar)

Volume consumption approximately .5 CFM 3 SCFM (12 Liters/min)

**Shipping:** 2400 lbs (1100 kg)

(not including options)

All dimensions are approximate and subject to change.